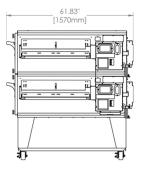

s, 50/60 Hz

# **INLET PRESSURE RANGE**

NATURAL GAS **PROPANE GAS** 

W/C: 6-14 W/C: 11.5-14 27.5-35 15-35 mbar: mbar: 1.50-3.50 2.75 - 3.50 kPa: kPa: kPa (Korea): 1.50 - 2.50 kPa (Korea): 2.30-3.30

# MANIFOLD PRESSURE RANGE

**NATURAL GAS PROPANE GAS** 

W/C: 3.5 W/C: 10 mbar: 8.75 mbar: 25 kPa: 0.875 kPa: 2.50

## **WEIGHT**

Single: 818 lbs / 371 kg Double: 1483 lbs / 673 kg 2109 lbs / 957 kg Triple:

# **ELECTRIC OVEN**

# **ELECTRICAL REQUIREMENT**

**STANDARD** WORLD

208/240 VAC 380/415 VAC 82/65 Amps, 60 Hz 51/44 Amps, 50 Hz 4 Wire Service -5 Wire Service -

L1, L2, L3 11,12,13 +1 Ground (per oven)

N+2 Grounds (per oven) 3 Phase, 27 Kw 3 Phase, 27/31 Kw

## WEIGHT

Single: 843 lbs / 382 kg Double: 1533 lbs / 695 kg Triple: 2185 lbs / 991 kg

## FRONT VIEWS



ज

SIDE VIEWS













**FRONT VIEWS** 



E-version Hood



# 89% [S08mm] [S08mm] [2282mm] [2282mm] [308mm] [2282mm] [308mm] [2282mm] [308mm] [2282mm] [308mm] [2282mm] [308mm] [308

# XLT HOOD ELECTRIC UTILITY SPECIFICATIONS

# INPUTS INTO ELECTRICAL

### **STANDARD**

For VFD Controller:

208/240 VAC, 1 Phase, 60 Hz, 3 Amp For Lights:

120 VAC, 1 Phase, 60 Hz, 1 Amp

## **WORLD**

For VFD Controller:

230 VAC, 1 Phase, 50 Hz, 3 Amp For Lights:

230 VAC, 1 Phase, 50 Hz, 1 Amp

\* Do not connect to 3 phase power. 1 phase only.

# **OUTPUT FROM ELECTRICAL**

## THE XLT HOOD SYSTEM PROVIDES:

Up to three (3) switching outputs for HVAC damper and/or dedicated unit.

One (1) 230 VAC, 10 Amp, variable frequency, three phase power output for the ventilation exhaust fan.

Up to three (3) receptades for ovens.