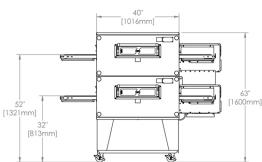

## **WEIGHT**

Single: 818 lbs / 371 kg Double: 1483 lbs / 673 kg 2109 lbs / 957 kg Triple:

## WEIGHT

Single: 843 lbs / 382 kg Double: 1533 lbs / 695 kg Triple: 2185 lbs / 991 kg