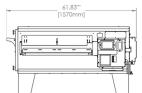

Option 50/60 Hz 3 Amps, 50/60 Hz

# **INLET PRESSURE RANGE**

NATURAL GAS **PROPANE GAS** 

W/C: 6-14 W/C: 11.5-14 27.5-35 15-35 mbar: mbar: 1.50-3.50 2.75 - 3.50 kPa: kPa: kPa (Korea): 1.50 - 2.50 kPa (Korea): 2.30-3.30

# MANIFOLD PRESSURE RANGE

**NATURAL GAS PROPANE GAS** 

W/C: 3.5 W/C: 10 mbar: 8.75 mbar: 25 kPa: 0.875 kPa: 2.50

## **WEIGHT**

Single: 818 lbs / 371 kg Double: 1483 lbs / 673 kg 2109 lbs / 957 kg Triple:

# **ELECTRIC OVEN**

# **ELECTRICAL REQUIREMENT**

**STANDARD** WORLD

208/240 VAC 380/415 VAC 82/65 Amps, 60 Hz 51/44 Amps, 50 Hz 4 Wire Service -5 Wire Service -

L1, L2, L3 11,12,13 +1 Ground (per oven)

N+2 Grounds (per oven) 3 Phase, 27 Kw 3 Phase, 27/31 Kw

## WEIGHT

Single: 843 lbs / 382 kg Double: 1533 lbs / 695 kg Triple: 2185 lbs / 991 kg

## FRONT VIEWS



ज

SIDE VIEWS













**FRONT VIEWS** 



E-version Hood



# 89% [S08mm] [S08mm] [2282mm] [2282mm] [308mm] [2282mm] [308mm] [2282mm] [308mm] [2282mm] [308mm] [2282mm] [308mm] [308

# XLT HOOD ELECTRIC UTILITY SPECIFICATIONS

# INPUTS INTO ELECTRICAL

### **STANDARD**

For VFD Controller:

208/240 VAC, 1 Phase, 60 Hz, 3 Amp For Lights:

120 VAC, 1 Phase, 60 Hz, 1 Amp

## **WORLD**

For VFD Controller:

230 VAC, 1 Phase, 50 Hz, 3 Amp For Lights:

230 VAC, 1 Phase, 50 Hz, 1 Amp

\* Do not connect to 3 phase power. 1 phase only.

# **OUTPUT FROM ELECTRICAL**

## THE XLT HOOD SYSTEM PROVIDES:

Up to three (3) switching outputs for HVAC damper and/or dedicated unit.

One (1) 230 VAC, 10 Amp, variable frequency, three phase power output for the ventilation exhaust fan.

Up to three (3) re