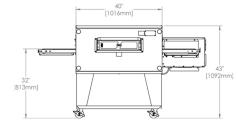

## **WEIGHT**

Single: 818 lbs / 371 kg Double: 1483 lbs / 673 kg 2109 lbs / 957 kg Triple:

## WEIGHT

Single: 843 lbs / 382 kg Double: 1533 lbs / 695 kg Triple: 2185 lbs / 991 kg