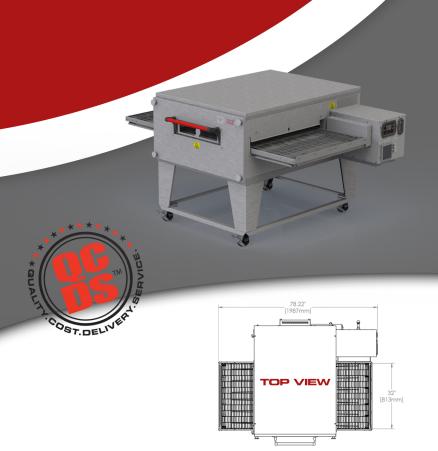

# **HEATING VALUES**

**STANDARD** WORLD

**40" LONG BAKE CHAMBER** 

BTU/Hr: 125,000 Natural: 36.60 Kw/Hr

smartSolutions™

**32" WIDE CONVEYOR** 

**GAS & ELECTRIC** 

H-version Oven

## **WEIGHT**

Single: 818 lbs / 371 kg Double: 1483 lbs / 673 kg 2109 lbs / 957 kg Triple:

## WEIGHT

Single: 843 lbs / 382 kg Double: 1533 lbs / 695 kg Triple: 2185 lbs / 991 kg