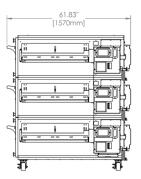

0/60 Hz

# **INLET PRESSURE RANGE**

NATURAL GAS **PROPANE GAS** 

W/C: 6-14 W/C: 11.5-14 27.5-35 15-35 mbar: mbar: 1.50-3.50 2.75 - 3.50 kPa: kPa: kPa (Korea): 1.50 - 2.50 kPa (Korea): 2.30-3.30

# MANIFOLD PRESSURE RANGE

**NATURAL GAS PROPANE GAS** 

W/C: 3.5 W/C: 10 mbar: 8.75 mbar: 25 kPa: 0.875 kPa: 2.50

## **WEIGHT**

Single: 818 lbs / 371 kg Double: 1483 lbs / 673 kg 2109 lbs / 957 kg Triple:

# **ELECTRIC OVEN**

# **ELECTRICAL REQUIREMENT**

**STANDARD** WORLD

208/240 VAC 380/415 VAC 82/65 Amps, 60 Hz 51/44 Amps, 50 Hz 4 Wire Service -5 Wire Service -

L1, L2, L3 11,12,13 +1 Ground (per oven)

N+2 Grounds (per oven) 3 Phase, 27 Kw 3 Phase, 27/31 Kw

## WEIGHT

Single: 843 lbs / 382 kg Double: 1533 lbs / 695 kg Triple: 2185 lbs / 991 kg

## FRONT VIEWS



ज

SIDE VIEWS













**FRONT VIEWS** 



E-version Hood



# 89% [S08mm] [S08mm] [2282mm] [2282mm] [308mm] [2282mm] [308mm] [2282mm] [308mm] [2282mm] [308mm] [2282mm] [308mm] [308

# XLT HOOD ELECTRIC UTILITY SPECIFICATIONS

# INPUTS INTO ELECTRICAL

### **STANDARD**

For VFD Controller:

208/240 VAC, 1 Phase, 60 Hz, 3 Amp For Lights:

120 VAC, 1 Phase, 60 Hz, 1 Amp

## **WORLD**

For VFD Controller:

230 VAC, 1 Phase, 50 Hz, 3 Amp For Lights:

230 VAC, 1 Phase, 50 Hz, 1 Amp

\* Do not connect to 3 phase power. 1 phase only.

# **OUTPUT FROM ELECTRICAL**

## THE XLT HOOD SYSTEM PROVIDES:

Up to three (3) switching outputs for HVAC damper and/or dedicated unit.

One (1) 230 VAC, 10 Amp, variable frequency, three phase power output for the ventilation exhaust fan.

Up to three (3) receptades for ovens.

One