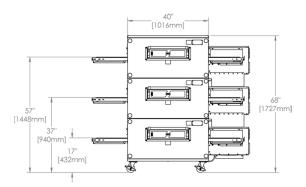

## FRONT VIEWS

ज

SIDE VIEWS

**FRONT VIEWS** 

E-version Hood

# 89% [S08mm] [S08mm] [2282mm] [2282mm] [308mm] [2282mm] [308mm] [2282mm] [308mm] [2282mm] [308mm] [2282mm] [308mm] [308