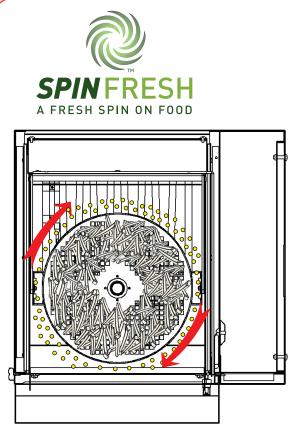

**OIL EXTRACTED DURING SPIN CYCLE** 

Up to 51% recovery of oil Up to 37% decrease in fat Longer holding times Better tasting food