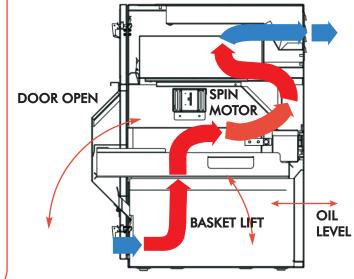

**SFC SERIES MODELS** 

VENTLESS/HOODLESS CENTRIFUGAL COUNTERTOP DEEP FRYER

## Advanced by Design





37% REDUCTION IN FAT 51% RECOVERY

IN OIL BACK INTO FRYER

**SELF VENTING** 

**ODORLESS** 

HEPA STYLE AIR FILTRATION

INTEGRAL FIRE SUPPRESSION

PROGRAMMABLE CONTROLS

**EASY TO CLEAN** 

LARGE OUTPUT



PHONE: 403-255-7712 TOLLFREE: 800-265-7711 ADDRESS: 9298 Horton Road SW, Calgary, AB, Canada T2V 2X4 FAX: 403-255-1725 E-MAIL: profits@perfectfry.com WEB: perfectfry.com & spinfresh.com

**NSF** 





1" all around and 0 " on top.

## **AIRFLOW DIAGRAM**



## **SPECIFICATIONS TABLE**

| MODEL                  | SFC1875   | SFC3750   | SFC5700   | SFC5708   |
|------------------------|-----------|-----------|-----------|-----------|
| POWER SUPPLY (volts)   | 120       | 240       | 240       | 240       |
| CURRENT (amps)         | 18        | 18        | 26        | 29        |
| CIRCUIT CURRENT (amps) | min. 20** | min. 20** | min. 30** | min. 30** |
| NEMA NUMBER            | No cord   | No cord   | No cord   | No cord   |
| POWER (kilowatts)      | 2.2       | 4.3       | 6.2       | 6.0       |
| CAPACITY (lbs/hr)*     | 25        | 35        | 50        | 50        |
|                        |           |           |           |           |

## **GENERAL SPECIFICATIONS** (all models)

International models available upon request.

\*B