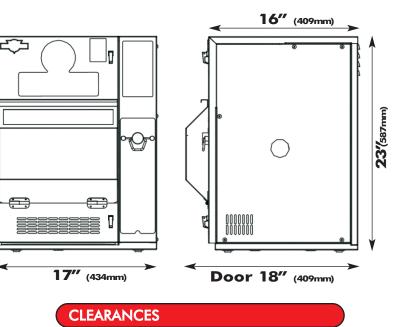

**SFC SERIES MODELS** 

VENTLESS/HOODLESS CENTRIFUGAL COUNTERTOP DEEP FRYER

## Advanced by Design





37% REDUCTION IN FAT 51% RECOVERY

IN OIL BACK INTO FRYER

**SELF VENTING** 

**ODORLESS** 

HEPA STYLE AIR FILTRATION

INTEGRAL FIRE SUPPRESSION

PROGRAMMABLE CONTROLS

**EASY TO CLEAN** 

LARGE OUTPUT



PHONE: 403-255-7712 TOLLFREE: 800-265-7711 ADDRESS: 9298 Horton Road SW, Calgary, AB, Canada T2V 2X4 FAX: 403-255-1725 E-MAIL: profits@perfectfry.com WEB: perfectfry.com & spinfresh.com

**NSF** 





1" all around and 0 " on top.

## **AIRFLOW DIAGRAM**



## **SPECIFICATIONS TABLE**

| MODEL                  | SFC1875   | SFC3750   | SFC5700   | SFC5708   |
|------------------------|-----------|-----------|-----------|-----------|
| POWER SUPPLY (volts)   | 120       | 240       | 240       | 240       |
| CURRENT (amps)         | 18        | 18        | 26        | 29        |
| CIRCUIT CURRENT (amps) | min. 20** | min. 20** | min. 30** | min. 30** |
| NEMA NUMBER            | No cord   | No cord   | No cord   | No cord   |
| POWER (kilowatts)      | 2.2       | 4.3       | 6.2       | 6.0       |
| CAPACITY (lbs/hr)*     | 25        | 35        | 50        | 50        |
|                        |           |           |           |           |

## **GENERAL SPECIFICATIONS** (all m