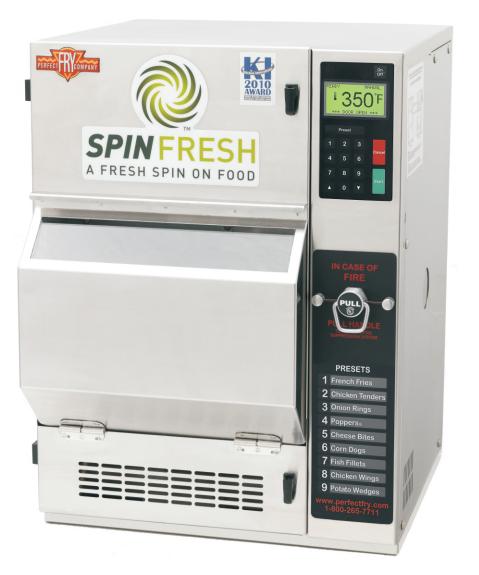

**SFC SERIES MODELS** 

VENTLESS/HOODLESS CENTRIFUGAL COUNTERTOP DEEP FRYER

## Advanced by Design

37% REDUCTION IN FAT 51% RECOVERY

IN OIL BACK INTO FRYER

**SELF VENTING** 

**ODORLESS** 

HEPA STYLE AIR FILTRATION

INTEGRAL FIRE SUPPRESSION

PROGRAMMABLE CONTROLS

**EASY TO CLEAN** 

LARGE OUTPUT

PHONE: 403-255-7712 TOLLFREE: 800-265-7711 ADDRESS: 9298 Horton Road SW, Calgary, AB, Canada T2V 2X4 FAX: 403-255-1725 E-MAIL: profits@perfectfry.com WEB: perfectfry.com & spinfresh.com