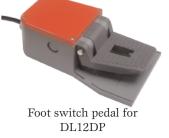

#### **OPTIONAL**

- Foot switch control for DL12DP
- 220V 1PH 50 Hz
- Model conform to requirements of RSST, conforms to the following norms and requirements:
  - EN 954-1 article 6.2.1
  - CSA Z432-04, articles 6.2.1.9.2, 6.2.1.9.3, 6.2.1.9.4,
- 6.2.3.2, 7.17, 10.2
  - RSST articles 172 à 175, 182, 184, 187, 189, 190,
- 192