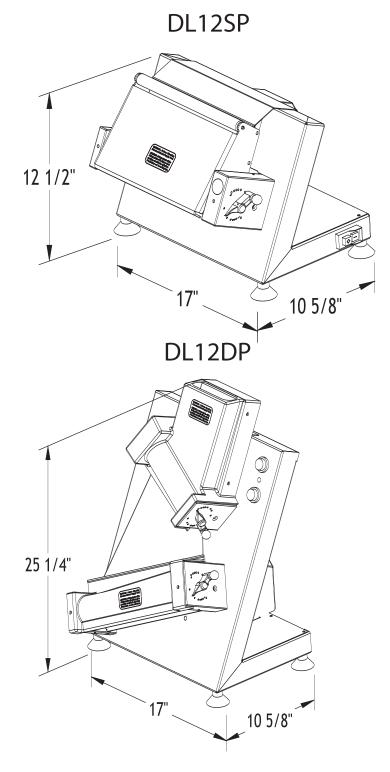

### www.doyon.qc.ca

OVERALL DIMENSIONS DL12SP 17" W X 10 5/8" D X 12 1/2" D (432 mmX 270 mm X 318 mm)

Rollers: 2" X 12" (51 mm X 308 mm)

DL12DP 17" W X 10 5/8" D X 25 1/4" H (432 mmX 270 mm X 641 mm)

Bottom Rollers: 2" X 12" (51 mm X 308 mm)