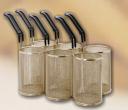

Round Basket 4-5/8" or 6-1/4"

Individual Portion Cups (9) 4" x 4"

Bulk Baskets Small or Large

Oblong Basket 15-3/4" x 6" x 7"

L12-249 Rev 0