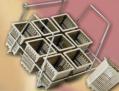

Round Basket 4-5/8" or 6-1/4"

Individual Portion Cups (9) 4" x 4"

Bulk Baskets Small or Large

Oblong Basket 15-3/4" x 6" x 7"

L12-249 Rev 0